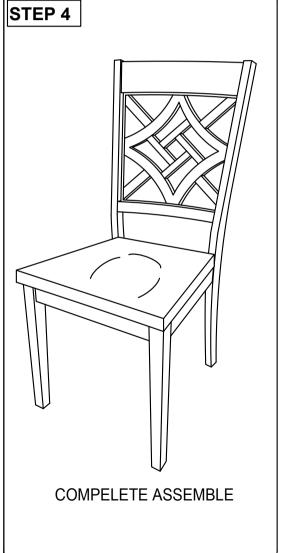

-|
| Α  | BACK REST              | 1 PC  |
| В  | FRONT LEG              | 1 PC  |
| С  | SIDE RAIL              | 2 PCS |
|    | WOODEN SEAT WITH SCOOP | 1 PC  |

| NO | DESRIPTION           | QTY   |
|----|----------------------|-------|
| 1  | JCBC SCREW M6 X 50MM | 6 PCS |
| 2  | WOOD DOWEL Ø8 x 30MM | 4 PCS |
| 3  | CSK SCREW M4 x 30MM  | 3 PCS |
| 4  | SPRNG WASHER M6      | 6 PCS |
| 5  | M4 ALLEN KEY         | 1 PC  |

**MODEL: 340C** 

#### STEP 1

Attached C to B according to the hole and tighten it using hardware number 1,2,4, and 5.





#### STEP 2

Align the whole part from STEP I Stick D to the whole assemble to A . Tighten the part of  $\overline{C}$  and A using hardware number  $\overline{1}$ ,4 and 5 .



#### STEP 3

part and fully-tighten it with hardware number 3.





## **ASSEMBLY INSTRUCTION**

# MODEL: 7231T as and straps | CAUTION:

Read this instruction carefully. Remove all wrapping material, staples and straps from the carton. See hardware and furniture part list For guidance. Be sure you have all wooden furniture parts on a clean and flat soft surface, such as a carpet or rug, to prevent from being scratched. Follow the figure to start assembling.

- 1. Do not FULLY TIGHTEN the nut or screw untill all is ready to assemble.
- 2. Do not OVER TIGHTEN the nut or screw to avoid causing damages to the thread.
- 3. Keep all hardware part out reach of children.

| NO | PART LIST             | QTY   |
|----|-----------------------|-------|
| Α  | TABLE TOP             | 1 PC  |
| В  | PEDESTAL TABLE CENTER | 1 PC  |
| С  | PEDESTAL LEGS         | 4 PCS