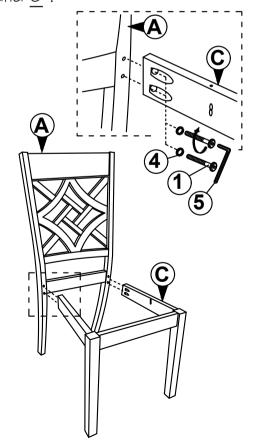

#### STEP 2

Align the whole part from STEP I Stick D to the whole assemble to A . Tighten the part of  $\overline{C}$  and A using hardware number  $\overline{1}$ ,4 and 5 .