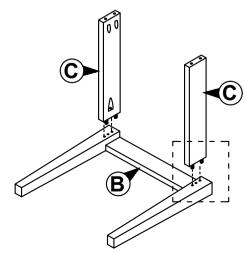

#### STEP 1

Attached C to B according to the hole and tighten it using hardware number 1,2,4, and 5.

#### STEP 2

Align the whole part from STEP I Stick D to the whole assemble to A . Tighten the part of  $\overline{C}$  and A using hardware number  $\overline{1}$ ,4 and 5 .