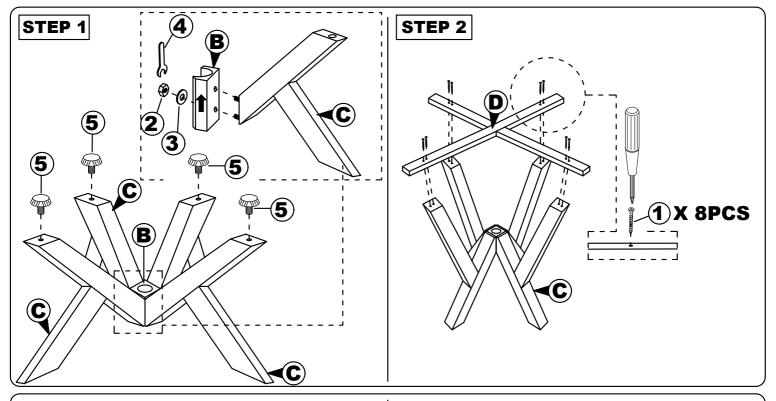

#### STEP 1

Attached C to B according to the hole and tighten it using hardware number 1,2,4, and 5.

#### STEP 2

Align the whole part from STEP I Stick D to the whole assemble to A . Tighten the part of  $\overline{C}$  and A using hardware number  $\overline{1}$ ,4 and 5 .