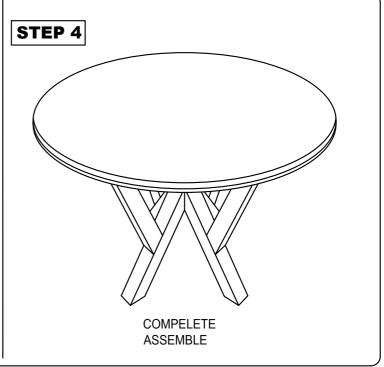

ling.

- 1. Do not FULLY TIGHTEN the nut or screw untill all is ready to assemble.
- 2. Do not OVER TIGHTEN the nut or screw to avoid causing damages to the thread.
- 3. Keep all hardware part out reach of children.

| NO | PART LIST             | QTY   |
|----|-----------------------|-------|
| Α  | TABLE TOP             | 1 PC  |
| В  | PEDESTAL TABLE CENTER | 1 PC  |
| С  | PEDESTAL LEGS         | 4 PCS |
| D  | CROSS BAR 'X'         | 2 PCS |

| NO | DESRIPTION          |          | QTY    |
|----|---------------------|----------|--------|
| 1  | CSK SCREW M4 X 30MM | O TOTAL  | 16 PCS |
| 2  | HEX. NUT            | <b>®</b> | 8 PCS  |
| 3  | FLAT WASHER         | 0        | 8 PCS  |
| 4  | SPANNAR             | £        | 1 PC   |
| 5  | ADJUSTER            | •        | 4 PCS  |