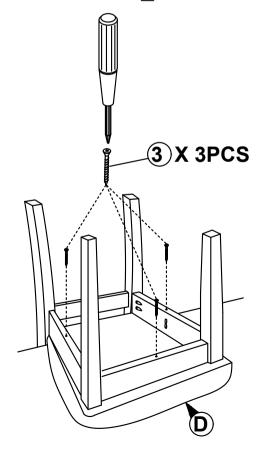

---|
| Α  | BACK REST              | 1 PC  |
| В  | FRONT LEG              | 1 PC  |
| С  | SIDE RAIL              | 2 PCS |
|    | WOODEN SEAT WITH SCOOP | 1 PC  |

| NO | DESRIPTION           | QTY   |
|----|----------------------|-------|
| 1  | JCBC SCREW M6 X 50MM | 6 PCS |
| 2  | WOOD DOWEL Ø8 x 30MM | 4 PCS |
| 3  | CSK SCREW M4 x 30MM  | 3 PCS |
| 4  | SPRNG WASHER M6      | 6 PCS |
| 5  | M4 ALLEN KEY         | 1 PC  |

**MODEL: 340C** 

#### STEP 1

Attached C to B according to the hole and tighten it using hardware number 1,2,4, and 5.





#### STEP 2

Align the whole part from STEP I Stick D to the whole assemble to A . Tighten the part of  $\overline{C}$  and A using hardware number  $\overline{1}$ ,4 and 5 .



#### STEP 3

part and fully-tighten it with hardware number 3.





## **ASSEMBLY INSTRUCTION**

# MODEL: 7231T as and straps | CAUTION:

Read this instruction carefully. Remove all wrapping material, staples and straps from the carton. See hardware and furniture part list For guidance. Be sure you have all wooden furniture parts on a clean and flat soft surface, such as a carpet or rug, to prevent from being scratched. Follow the figure to start assembling.

- 1. Do not FULLY TIGHTEN the nut or screw untill all is ready to assemble.
- 2. Do not OVER TIGHTEN the nut or screw to avoid causing damages to the thread.
- 3. Keep all hardware part out reach of children.

| NO | PART LIST             | QTY   |
|----|-----------------------|-------|
| Α  | TABLE TOP             | 1 PC  |
| В  | PEDESTAL TABLE CENTER | 1 PC  |
| С  | PEDESTAL LEGS         | 4 P