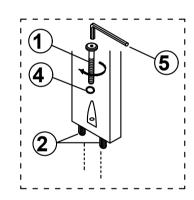

#### STEP 1

Attached C to B according to the hole and tighten it using hardware number 1,2,4, and 5.